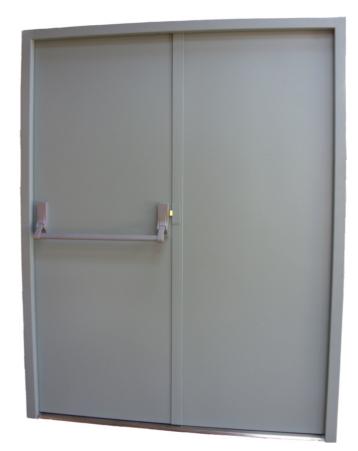

## **DOUBLE FIRE EXIT DOORSETS**

## **AVAILABLE IN:**

| 1600mm |   | 2030mm |
|--------|---|--------|
| 1700mm | Х | or     |
| 1800mm |   | 2090mm |
| 1900mm |   |        |

- PRE HUNG IN A DOUBLE REBATED FRAME
- 'C' TYPE LOW STAINLESS STEEL THRESHOLD
- STAINLESS STEEL HINGES
- FULLY REINFORCED
- ROCKWOOD HIGH DENSITY FIBRE INFILL
- PASSIVE LEAF FITTED WITH FLUSHBOLTS
  AS STANDARD
- PRE-DRILLED AND SUPPLIED WITH BRITON
  FIRE EXIT HARDWARE
- SINGLE AND DOUBLE EXIT OPTIONS AVAILABLE
- EXTERNAL ACCESS DEVICES AVAILABLE AS
  AN OPTIONAL EXTRA
- POLYESTER BAKED FINISH
- LOUVRE AND VISION PANEL OPTIONS AVAILABLE